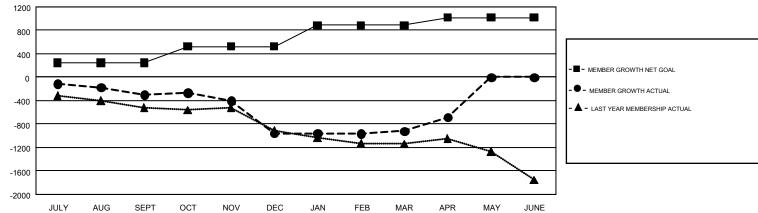

## GMT MONTHLY MEMBERSHIP PROGRESS REPORT

Results as of: 4/30/2019

GMT Constitutional Area 1, Group C

GMT: STEVE ANTON

REPORT DOES NOT INCLUDE CLUBS IN UNDISTRICTED AREAS.

| Clubs         |               |              |               | Members               |                           |                         |                                              |  |
|---------------|---------------|--------------|---------------|-----------------------|---------------------------|-------------------------|----------------------------------------------|--|
|               | RESULTS FO    | OR 2018-2019 |               | RESULTS FOR 2018-2019 |                           |                         |                                              |  |
| QUARTER       | NEW CLUB GOAL | NEW CLUBS    | DROPPED CLUBS | QUARTER               | MEMBER GROWTH NET<br>GOAL | MEMBER GROWTH<br>ACTUAL | DROPPED MEMBERS ACTUAL (including transfers) |  |
| JULY/AUG/SEPT | 6             | 1            | 7             | JULY/AUG/SEPT         | 246                       | 815                     | 988                                          |  |
| OCT/NOV/DEC   | 10            | 0            | 10            | OCT/NOV/DEC           | 278                       | 823                     | 1,411                                        |  |
| JAN/FEB/MAR   | 12            | 3            | 3             | JAN/FEB/MAR           | 365                       | 932                     | 783                                          |  |
| APR/MAY/JUNE  | 8             | 1            | 0             | APR/MAY/JUNE          | 131                       | 515                     | 260                                          |  |