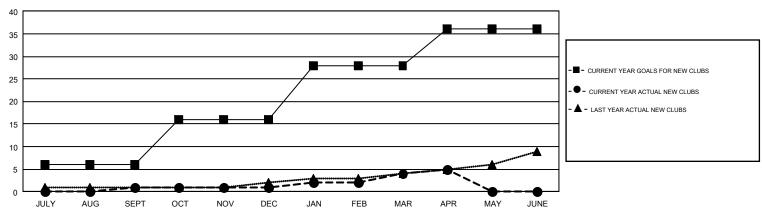

## GMT MONTHLY MEMBERSHIP PROGRESS REPORT

Results as of: 4/30/2019

GMT Constitutional Area 1, Group C

GMT: STEVE ANTON

REPORT DOES NOT INCLUDE CLUBS IN UNDISTRICTED AREAS.

| Clubs         |               |              |               | Members               |                           |                         |                                              |  |
|---------------|---------------|--------------|---------------|-----------------------|---------------------------|-------------------------|----------------------------------------------|--|
|               | RESULTS FO    | OR 2018-2019 |               | RESULTS FOR 2018-2019 |                           |                         |                                              |  |
| QUARTER       | NEW CLUB GOAL | NEW CLUBS    | DROPPED CLUBS | QUARTER               | MEMBER GROWTH NET<br>GOAL | MEMBER GROWTH<br>ACTUAL | DROPPED MEMBERS ACTUAL (including transfers) |  |
| JULY/AUG/SEPT | 6             | 1            | 7             | JULY/AUG/SEPT         | 246                       | 815                     | 988                                          |  |
| OCT/NOV/DEC   | 10            | 0            | 10            | OCT/NOV/DEC           | 278                       | 823                     | 1,411                                        |  |
| JAN/FEB/MAR   | 12            | 3            | 3             | JAN/FEB/MAR           | 365                       | 932                     | 783                                          |  |
| APR/MAY/JUNE  | 8             | 1            | 0             | APR/MAY/JUNE          | 131                       | 515                     | 260                                          |  |